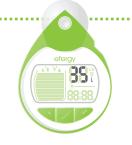

#### TIMER MODE

The **showertime's** timer mode allows you to set your target time in the shower (ie 3 mins) and set the alarm to sound when the time is reached.