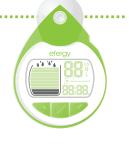

#### **VOLUME MODE**

The **showertime** volume mode allows you to select your units from litres, gallons or US gallons. You can set your target consumption and set the alarm to sound when it is reached.