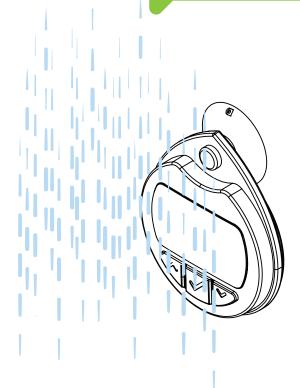

## SHOUERTIME water saving monitor

0

efergy

1:38

#### **WATER SAVING PRODUCTS - HOW THEY WORK**

The **efergy showertime** works by gauging the average output of water from your shower and programming it to a timer with an audio alert. By filling the biodegradable bag provided from your shower head you can calibrate the unit. Once this is done you can set your own water target (we recommend 35 litres or 3 minutes) Once the unit is set, it's ready to use. Each time you have a shower simply press the tick button and the **showertime** will give you a visual display of your usage and give you an audible alert when the target use is reached.

#### ANIMATED DISPLAY

The **showertime** has a visual animated display which shows drops of water filling to the top of the screen. When the screen is full, the alarm will sound.